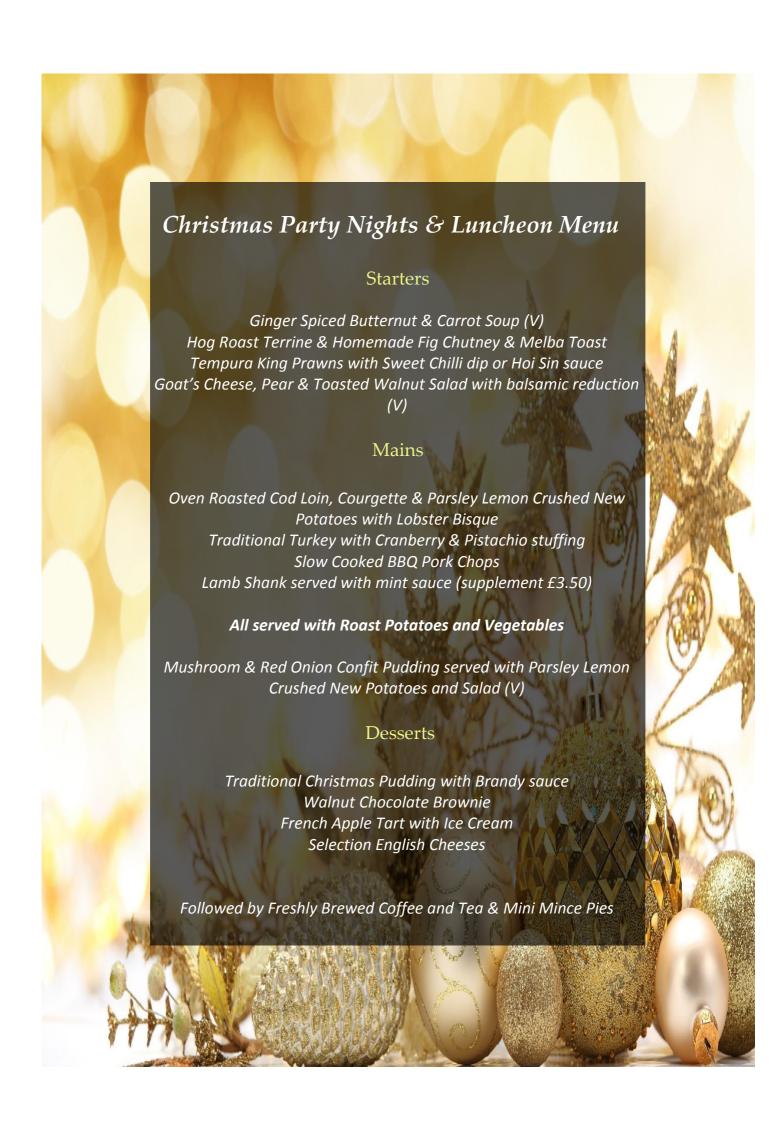

For the ultimate Christmas Party Night or Luncheon this festive season,
The Shakespeare Hotel creates the perfect party atmosphere in our Romeo's & Juliet's suites.

21st November until 23rd December 2015

# Our Christmas Party Nights Package Includes:-

Bucks Fizz on Arrival
Superb 3 Course Festive Dinner
Freshly Brewed Coffee & Tea and Mini Mince pies
Traditional Christmas Novelties & Our Resident DJ
Party organiser of 20 or more goes free

We can cater for Private Parties for a minimum of 60 people that can be Themed & Taylor Made

7pm – Drinks Reception 7:30pm – Dinner to be served 12midnight – Departure

Luncheon @ £19.50 per person Sunday – Wednesday @ £22.50 per person Thursday – Saturday @ £29.50 per person